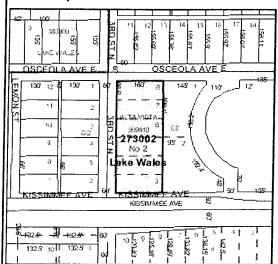

ALTA VISTA PB 5 PG 12

Property (DOR) Use Vacant Municipal - vac land or

misc impr of some value

Code (Code: 7089)

Acreage

1.46

LAKE Taxing District

WALES/SWFWMD (Code: 90320)

## **Property Desc**

DISCLAIMER: This property description is a condensed version of the original legal description recorded in the public records. It does not include the section, township, range, or the county where the property is located. The property description should not be used when conveying property. The Property Appraiser assumes no responsibility for the consequences of inappropriate uses or interpretations of the property description. No warranties, expressed or implied, are provided for the data herein, its use, or its interpretation.

ALTA VISTA PB 5 PG 12 BLK EE LOTS 3 THRU 8

#### Area Map



### **Recorded Plat**

Visit the Polk County Clerk of Courts website to view the Recorded Plat for this parcel

Note: Some plats are not yet available on the Clerk's website. The site contains images of plats recorded on 01/05/1973 (beginning with book 058 Page 020) or later. For information on Plats recorded before 01/05/1973 (Book 058 Page 019 or less) please contact the Polk County Clerk's Office.

### Mapping Worksheets (plats) for 273002

Mapping Worksheet Info

Section\_273002.pdf

## Home » Return To Search Results

Parcel Details: 27-30-14-927030-000470

TAX EST PRT CALC PRC TRIM

### **Owners**

LAKE WALES CITY OF (CANDLELIGHT WATER

### **Mailing Address**

Address 1 PO BOX 1320

Address 2

Address 3 LAKE WALES FL 33859-1320

### Site Address

Address 2

City LAKE WALES

State