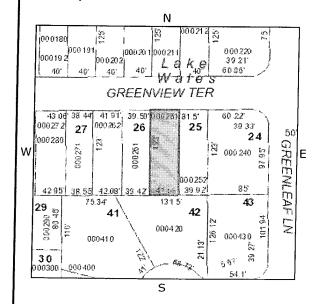

SE ONE PB 67

PG 25

Property

Municipal (Other than

(DOR) Use Code

Colleges, Parks & Re (Code: 8900)

Acreage **0.12** 

Taxing District LAKE

WALES/SWFWMD (Code: 90320)

# **Property Desc**

**DISCLAIMER:** This property description is a condensed version of the original legal description recorded in the public records. It does not include the section, township, range, or the county where the property is located. The property description should not be used when conveying property. The Property Appraiser assumes no responsibility for the consequences of inappropriate uses or interpretations of the property description. No warranties, expressed or implied, are provided for the data herein, its use, or its interpretation.

GREENBRIAR PHASE ONE PB 67 PG 25 LOT 25 W 41.58 FT

### Area Map



## **Recorded Plat**

Visit the Polk County Clerk of Courts website to view the Recorded Plat for this parcel

Note: Some plats are not yet available on the Clerk's website. The site contains images of plats recorded on 01/05/1973 (beginning with book 058 Page 020) or later. For information on Plats recorded before 01/05/1973 (Book 058 Page 019 or less) please contact the Polk County Clerk's Office.

## Mapping Worksheets (plats) for 272935

Mapping Worksheet Info

Section\_272935.pdf

#### Home » Return To Search Results

Parcel Details: 27-30-02-909610-005030

PRT CALC TAX EST

.... TRIM

**Owners** 

LAKE WALES CITY OF

100%

Mailing Address

Address 1 **PO BOX 1320** 

Address 2

Address 3 **LAKE WALES FL 33859-1320** 

Site Address

Address 1 0 3RD ST N

Address 2

City **LAKE WALES