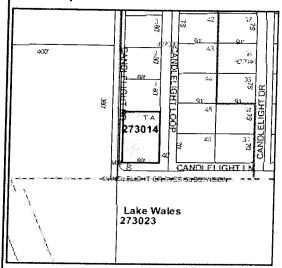

UB PB 58

" PG 18

Property (DOR) Use

Vacant Municipal - vac land or misc impr of some value (Code: 7089)

Acreage

0.25

Taxing District

Code

UNINCORP/SWFWMD (Code: 90000)

### **Property Desc**

100%

**DISCLAIMER:** This property description is a condensed version of the original legal description recorded in the public records. It does not include the section, township, range, or the county where the property is located. The property description should not be used when conveying property. The Property Appraiser assumes no responsibility for the consequences of inappropriate uses or interpretations of the property description. No warranties, expressed or implied, are provided for the data herein, its use, or its interpretation.

# CANDLELIGHT GROVES PB 58 PG 18 TRACT A

## Area Map



#### **Recorded Plat**

Visit the Polk County Clerk of Courts website to view the Recorded Plat for this parcel

Note: Some plats are not yet available on the Clerk's website. The site contains images of plats recorded on 01/05/1973 (beginning with book 058 Page 020) or later. For information on Plats recorded before 01/05/1973 (Book 058 Page 019 or less) please contact the Polk County Clerk's Office.

# Mapping Worksheets (plats) for 273014

Mapping Worksheet Info Section\_273014.pdf