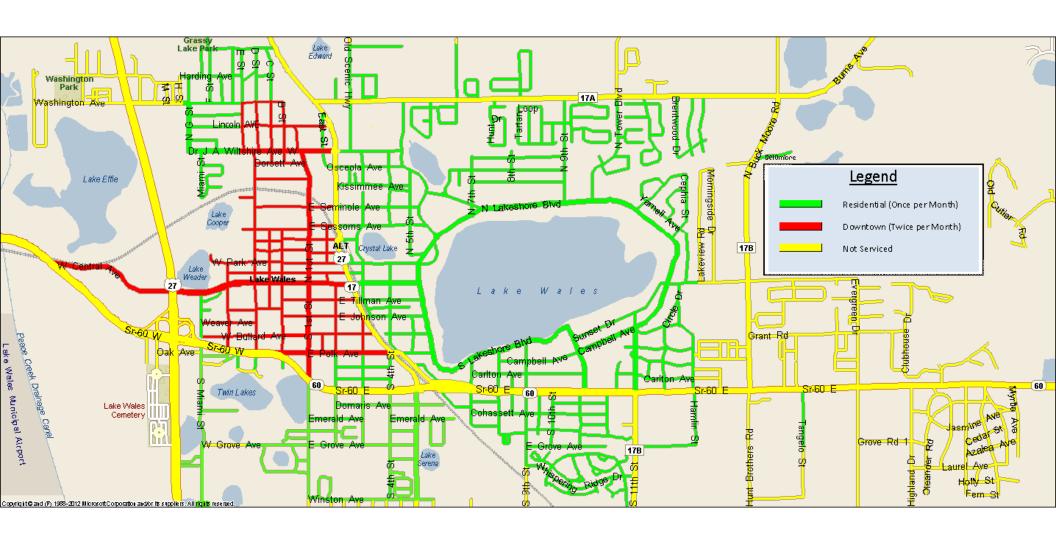

The proposal of \$35.00 per curb mile submitted by USA Services Inc. includes the sweeping of all streets within the City limits once per month, the sweeping of all streets within the downtown area identified on the attached map twice per month, the landfill fees and the fuel costs.

There are 114 curb miles of streets within the city limits that need to be swept. 90 curb miles of those streets (residential and Longleaf Business Park) will be swept once per month and 24 curb miles of those streets (downtown/commercial) will be swept twice per month.