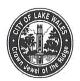

# Pioneer Days Event ANTIQUE CAR PARADE ROUTE

The cars will line up at Jim Maggard's at the intersection of Scenic Highway and Seminole Avenue. The parade will head west on Seminole Avenue until reaching First Street where they will turn south following First Street until reaching Stuart Avenue. At Stuart Avenue they will head west crossing over SR17 until reaching 3<sup>rd</sup> Street where the parade will travel south to Central Avenue. At Central Avenue they will travel east on Central until reaching Lakeshore Blvd. where the parade will turn north and head to the Lake Wailes Park where they will follow the Horseshoe Drive crossing over Lakeshore to Orange Avenue where the parade will end at Crystal Lake Park.