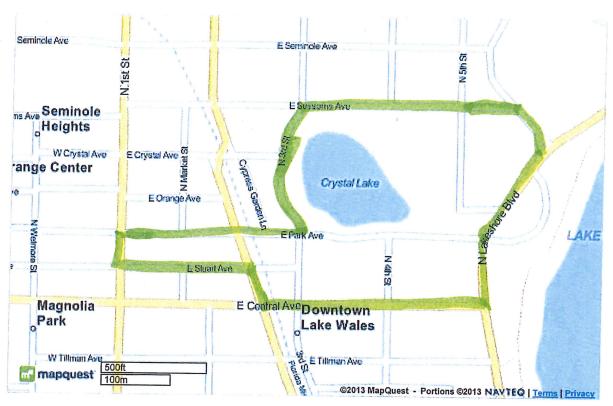

|

# Pioneer Days Event ANTIQUE CAR PARADE ROUTE



The cars will line up at Jim Maggard's at the intersection of Scenic Highway and Seminole Avenue. The parade will head west on Seminole Avenue until reaching First Street where they will turn south following First Street until reaching Stuart Avenue. At Stuart Avenue they will head west crossing over SR17 until reaching 3<sup>rd</sup> Street where the parade will travel south to Central Avenue. At Central Avenue they will travel east on Central until reaching Lakeshore Blvd. where the parade will turn north and head to the Lake Wailes Park where they will follow the Horseshoe Drive crossing over Lakeshore to Orange Avenue where the parade will end at Crystal Lake Park.

# Pioneer Days Event Carriage Tours ROUTE



©2013 MapQuest, Inc. Use of directions and maps is subject to the MapQuest Terms of Use. We make no guarantee of the accuracy of their content, road conditions or route usability. You assume all risk of use. View Terms of Use

# LAKE WALES PIONEER DAYS ACTIVITIES MAP