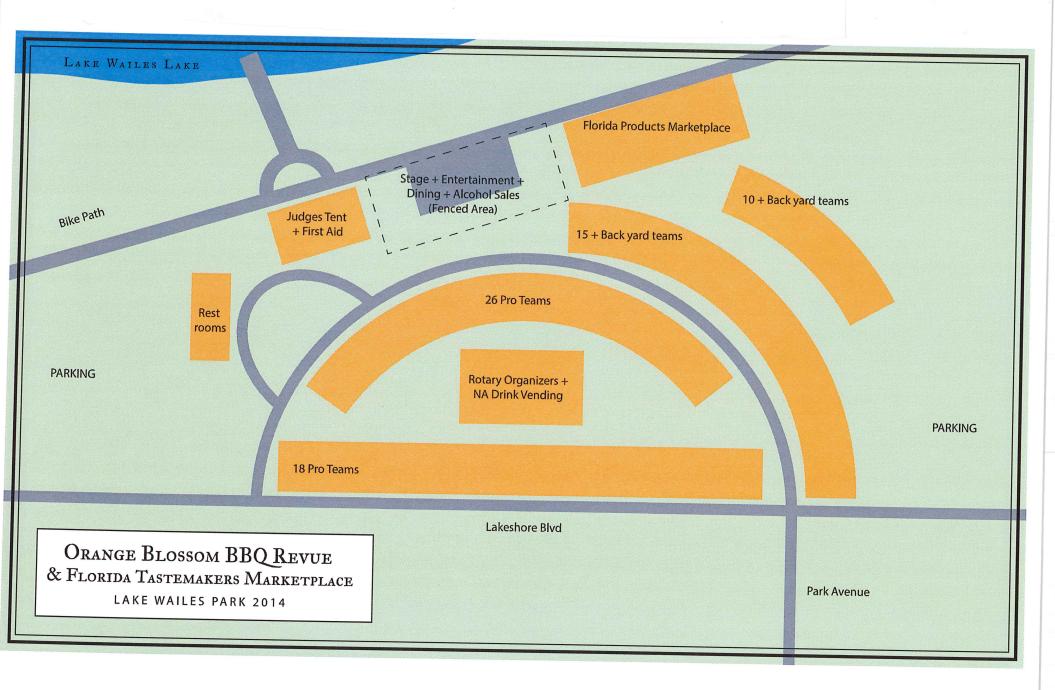

#### **BACKGROUND**

Ms. Danielle Fields, President of the Lake Wales Noon Rotary Club submitted a Special Event Permit Application to hold an "Orange Blossom BBQ" on December 5 & 6, 2014 in Lake Wailes Park. The schedule is for the event to begin on Friday evening, December 5 at 8:00 p.m. and to conclude at 10:00 p.m. On Saturday, December 6, the day's activities will begin at 8:00 a.m. and end at 6:00 p.m. This event will feature the Florida BBQ Association's sanctioned barbeque competition, the Florida Tastemakers Marketplace with a gathering of artists and vendors from across the state, kid's tents, and live music with special guest John Carter Cash. There will also be a designated fenced area for beer sales.

The permit will allow the Lake Wales Rotary Club, event artists, and vendors to start setting up on Thursday, December 4, 2014 at noon and continue the set up on Friday morning beginning at 8:00 a.m. and throughout the day. In addition, some of the participants will bring in their RV's and pop-up campers on Thursday afternoon and on Friday in the designated area in Lake Wailes Park.

- The RV's and/or campers will be parked in the designated area only.
- The designated parking area for the public must be clearly identified on site.
- No additional water spigots or electrical outlets will be installed. Vendors must use what is available in Lake Wailes Park or provide generators.
- No vehicles shall be parked within 15 feet of the trunk of any trees within the park. No vehicles shall drive or park on the bike path or cross the bike path
- The Rotary Club is responsible for ensuring that the vendors and artists brining in RV's and campers adhere to the conditions for parking.
- Sanitary facilities and dumpsters are the responsibility of the sponsor. A separate dumpster will be required for disposal of ash by the vendors.
- Tent permits are required in advance by the sponsor and can be obtained from the City's Planning & Development Department so that the Fire Marshall can complete inspections during set up times.
- The alcohol permit application must be completed by the sponsor and submitted to the Planning & Development Department for review and approval before submitting to the Department of Alcohol Beverage & Tobacco. Once the final permit is obtained, a copy must be provided to the City no later than December 1, 2014.
- A certificate of liability insurance and an alcohol insurance rider are required and must be submitted to the City no later than December 1, 2014.
- The City's Field Operations Divisions will provide in-kind Services for clean up services on Saturday and all costs associate with these services will be paid by the sponsor at a cost not to exceed a \$2,800 cap. The sponsor for security purposes will hire off duty police officers from the Lake Wales Police Department.

#### **ATTACHMENTS**

Special Event Permit Application Agreement to assume Financial Responsibility Site Map Event details