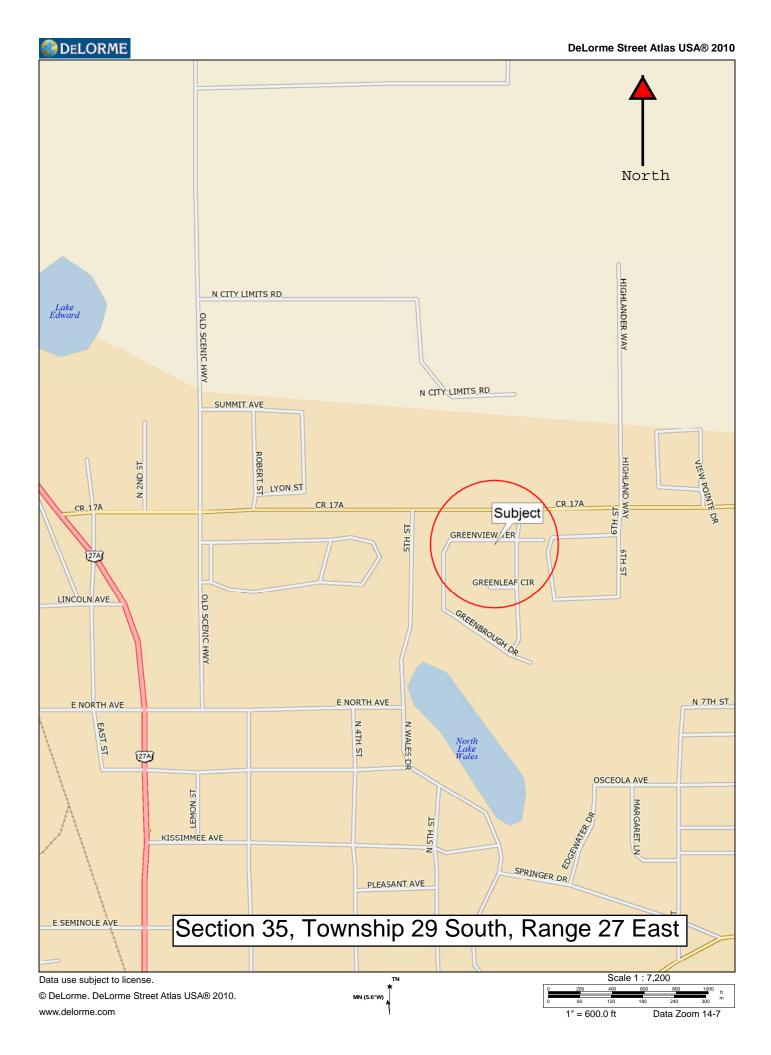

SYNOPSIS; Staff is seeking approval to accept the conveyance of residential real property located at

518 Greenview Terrace, Parcel ID# 272935880010000251

## **SECTION 35, TOWNSHIP 29 SOUTH, RANGE 27 EAST**

A SECTION AND A

INSTR # 2013055623

BK 08911 PG 0963 PG(s)1

DR-506ERECORDED 03/26/2013 10:02:50 AM

R.12/06STACY M. BUTTERFIELD.

CLERK OF COURT POLK COUNTY

RECORDING FEES 10.00 RECORDED BY J Christmas