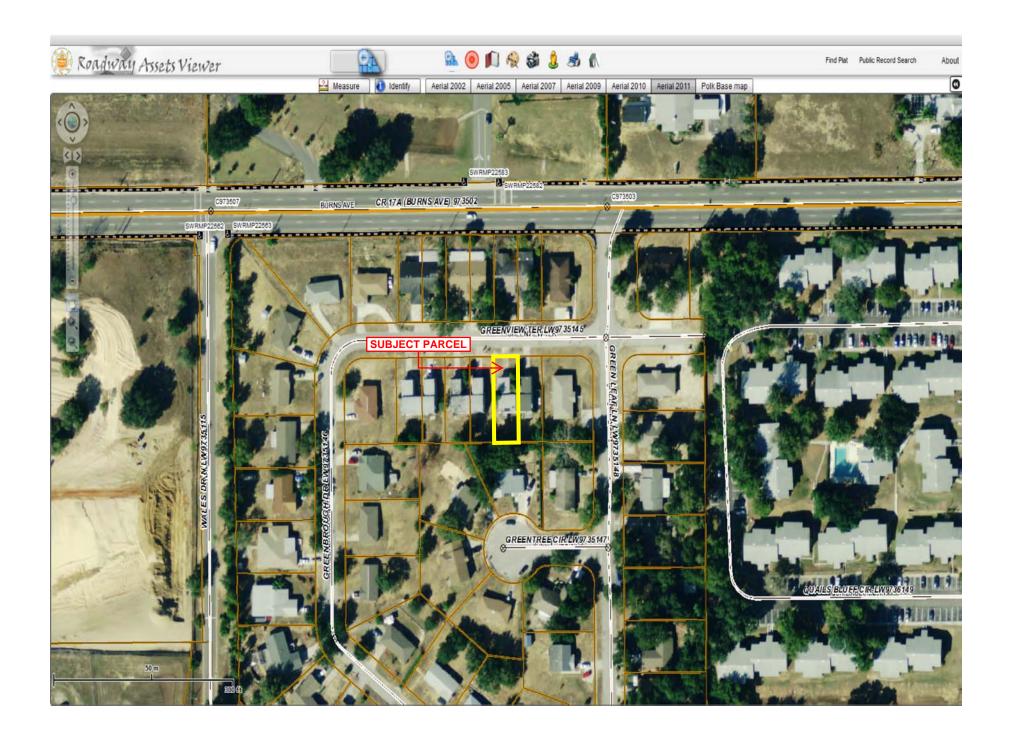

SYNOPSIS; Staff is seeking approval to accept the conveyance of residential real property located at

518 Greenview Terrace, Parcel ID# 272935880010000251