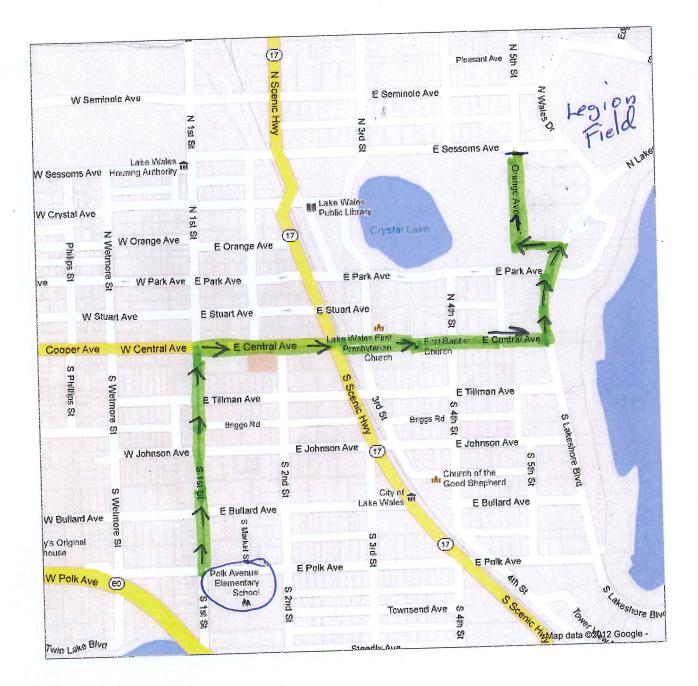

#### BACKGROUND

Ms. Donna Dunson, Principal of the Lake Wales High School submitted a special event permit application for the Homecoming Parade to be held on Thursday, October 2, 2014 between the hours of 4:00 pm and 6:000 pm. Parade line up begins at 4:00 p.m. in the parking lot of Polk Avenue Elementary School and on south First Street with the parade starting at 5:00 p.m. The requested temporary street closings will involve the following streets;

First Street from State Road 60 to Polk Avenue, north to Central Avenue, east on Central Avenue crossing SR 17 and continuing to Lakeshore Blvd., north on Lakeshore Blvd. to North Wales Drive, Orange Avenue to N 5<sup>th</sup> Street, N 5<sup>th</sup> Street to Sessoms Avenue

# Lake Wales High School Homecoming Parade

Parade will begin at Polk Avenue Elementary School (Polk Avenue and First Street) Travel north on First Street to Central Avenue; Turn right (east) on Central Avenue to Lakeshore Boulevard crossing SR17

At Lakeshore Boulevard turn left (north) to Orange Avenue; Turn left on Orange Avenue to North 5<sup>th</sup> Street where the Parade will end