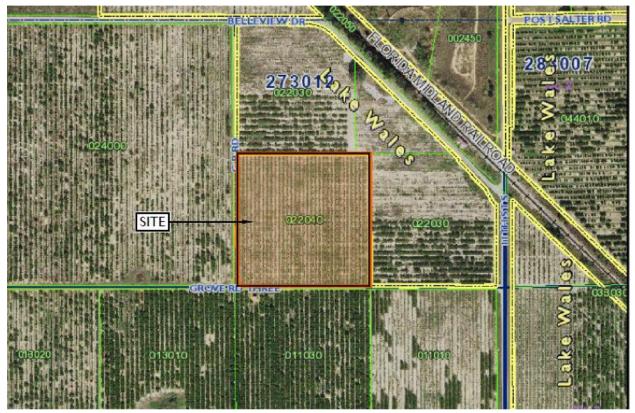

## **ORDINANCE 2021-23**

(Annexation – 9.97 acres south of Belleview Drive and west of 11<sup>th</sup> Street)
Parcel ID: 273012-000000-022040

AN ORDINANCE PROVIDING FOR THE ANNEXATION OF APPROXIMATELY 9.97 ACRES OF LAND, CONTIGUOUS TO THE INCORPORATED TERRITORY OF THE CITY OF LAKE WALES, SHOWN ON ATTACHMENT "A" AND SPECIFICALLY DESCRIBED HEREIN; GIVING THE CITY OF LAKE WALES JURISDICTION OVER THE LAND ANNEXED; AND PROVIDING FOR AN EFFECTIVE DATE.

**BE IT ENACTED** by the City Commission of the City of Lake Wales, Polk County, Florida:

**SECTION 1** The corporate territory of the City of Lake Wales in Polk County, Florida, is hereby extended to include approximately 9.97 acres south of Belleview Drive and west of 11<sup>th</sup> Street, as shown on "Attachment A" hereby made part of this ordinance, and specifically described as follows:

**Parcel ID:** 273012000000022040 9.97 acres

All that part of the Southwest ¼ of the Southeast ¼ of the Southeast ¼ of Section12, Township 30 South, Range 27 East, Polk County, Florida; LESS road right of ways

## **ORDINANCE 2021-23**

(Annexation – 9.97 acres south of Belleview Drive and west of 11<sup>th</sup> Street)
Parcel ID: 273012-000000-022040

Location Map of Site