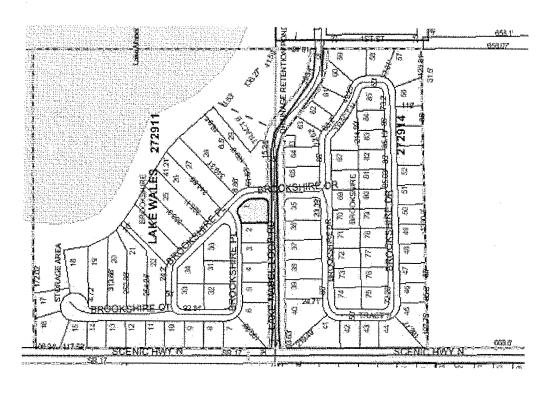

#### SECTION 4. CONFIRMATION OF INITIAL ASSESSMENT RESOLUTION.

The Initial Assessment Resolution is hereby confirmed.

A Street Lighting District is hereby established for all land within the following described area all lying and being within the City of Lake Wales, Polk County, Florida:

The SW ¼ of the SW ¼ of Section 11, Township 29 South, Range 27 East, LESS highway right-of-way and EXCEPT the North 256 feet and the South 10 feet of the West 250 feet of the North 266 feet; and The North ½ of the NW ¼ of Section 14, Township 29 South, Range 27 East, LESS a small triangular-shaped piece of land on the South side described in Deed Book 419, Page 455, Public Records of Polk County, Florida, LESS highway right-of-way.

The name of this District shall be "Brookshire Street Lighting District" and the District shall include the thirty-one (31) existing light poles, **Exhibit A.** 

SECTION 5. EFFECT OF ADOPTION OF RESOLUTION. The adoption of this Final Assessment Resolution shall be the final adjudication of the issues presented (including, but not limited to, the determination of special benefit and fair apportionment to the Assessed Property, the method of apportionment and assessment, the rate of assessment, the Assessment Roll and the levy and lien of the Street Lighting Assessments), unless proper steps shall be initiated in a court of competent jurisdiction to secure relief within 20 days from the date of this Final Assessment Resolution.