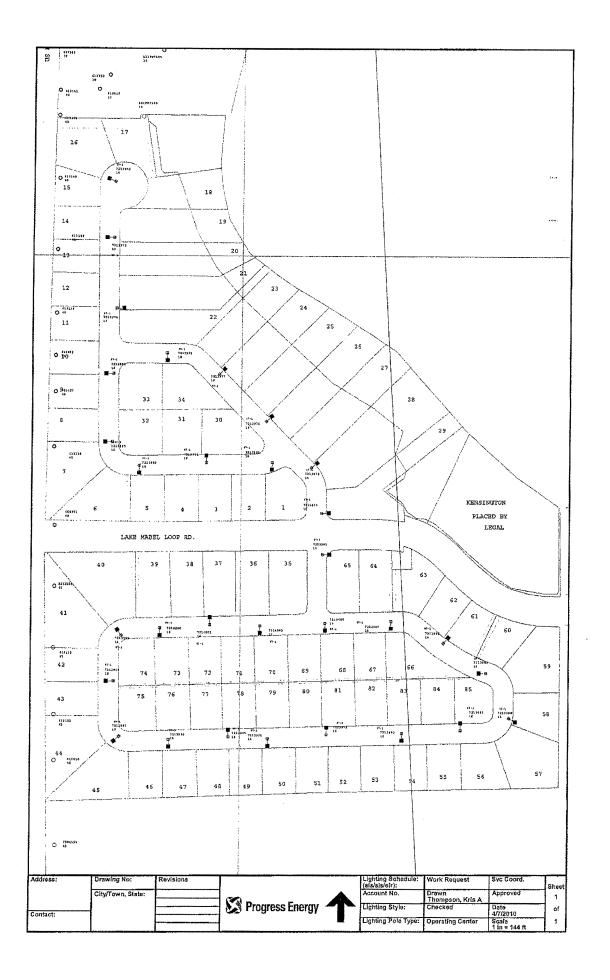

The name of this District shall be "Brookshire Street Lighting District" and the District shall include the thirty-one (31) existing light poles, **Exhibit A.** 

SECTION 5. EFFECT OF ADOPTION OF RESOLUTION. The adoption of this Final Assessment Resolution shall be the final adjudication of the issues presented (including, but not limited to, the determination of special benefit and fair apportionment to the Assessed Property, the method of apportionment and assessment, the rate of assessment, the Assessment Roll and the levy and lien of the Street Lighting Assessments), unless proper steps shall be initiated in a court of competent jurisdiction to secure relief within 20 days from the date of this Final Assessment Resolution.