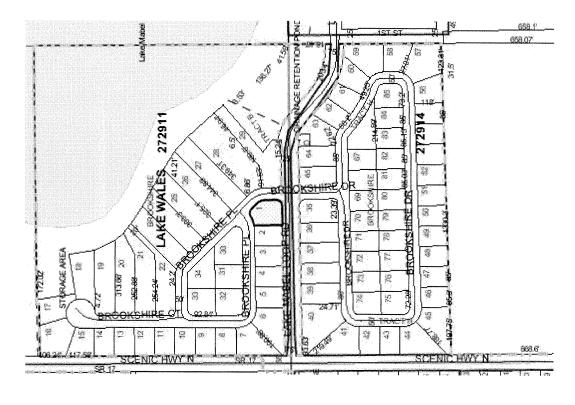

#### SECTION 4. CONFIRMATION OF INITIAL ASSESSMENT RESOLUTION.

The Initial Assessment Resolution is hereby confirmed.

A Street Lighting District is hereby established for all land within the following described area all lying and being within the City of Lake Wales, Polk County, Florida:

The SW ¼ of the SW ¼ of Section 11, Township 29 South, Range 27 East, LESS highway right-of-way and EXCEPT the North 256 feet and the South 10 feet of the West 250 feet of the North 266 feet; and The North ½ of the NW ¼ of Section 14, Township 29 South, Range 27 East, LESS a small triangular-shaped piece of land on the South side described in Deed Book 419, Page 455, Public Records of Polk County, Florida, LESS highway right-of-way.

The name of this District shall be "Brookshire Street Lighting District" and the District shall include the thirty-one (31) existing light poles, **Exhibit A.** 

SECTION 5. EFFECT OF ADOPTION OF RESOLUTION. The adoption of this Final Assessment Resolution shall be the final adjudication of the issues presented (including, but not limited to, the determination of special benefit and fair apportionment to the Assessed Property, the method of apportionment and assessment, the rate of assessment, the Assessment Roll and the levy and lien of the Street Lighting Assessments), unless proper steps shall be initiated in a court of competent jurisdiction to secure relief within 20 days from the date of this Final Assessment Resolution.