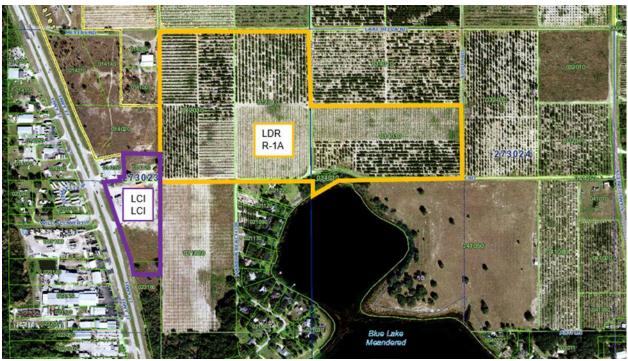

## Attachment A

## **ORDINANCE D2022-29**

(Zoning Map Amendment for approximately 67.73 acres of land south of Lake Bella Road and east of US Highway 27.)

Parcel ID: 273023-000000-014120, 273023-000000-023060, 273023-000000-023150, 273023-000000-012030, 273023-000000-012010, 273024-000000-034030, 273024-000000-043020

8.54 acres designated as Limited Commercial Industrial; 59.19 acres designated as Residential R-1A.