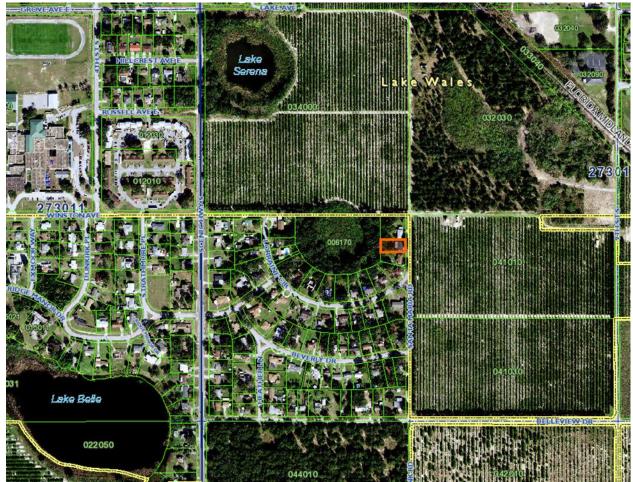

City of Lake Wales Future Land Use Map designation LDR applied to the following parcel:

 Parcel ID:
 273011915500001150 0.3 acres

 RIDGE MANOR FIRST UNIT PB 12 PG 10 BLK 1 LOT 15 & S 20 FT OF
 16 SEC 12 T30 R27

The property as shown on "Attachment A," hereby made part of this ordinance.

- **SECTION 2** The applicability and effect of the Lake Wales Comprehensive Plan, as amended, shall be as provided by the Local Government Planning and Land Development Regulation Act, Section 163.3215, Florida Statutes, and this ordinance.
- **SECTION 3** If any clause, section or provision of this ordinance or any fee imposed pursuant to this ordinance shall be declared unconstitutional or invalid for any reason or cause, the remaining portion of said ordinance or remaining fees shall be in full force and effect and be valid as if such invalid portion thereof had not been incorporated herein.
- **SECTION 4** Certified copies of the enacting ordinance, the City of Lake Wales Comprehensive Plan and any amendment thereto, and the Lake Wales Code of Ordinances shall be located in the Office of the City Clerk of Lake Wales. The City Clerk shall also make copies available to the public for a reasonable publication charge.

## Attachment A

## **ORDINANCE D2022-27**

(Small-Scale CPA/Future Land Use Map Amendment for approximately 0.3 acres of land north of Belleview Drive, east of Scenic Highway South, and west of Santa Maria Road.)

Parcel ID: 273011-915500-001150

Location of Site