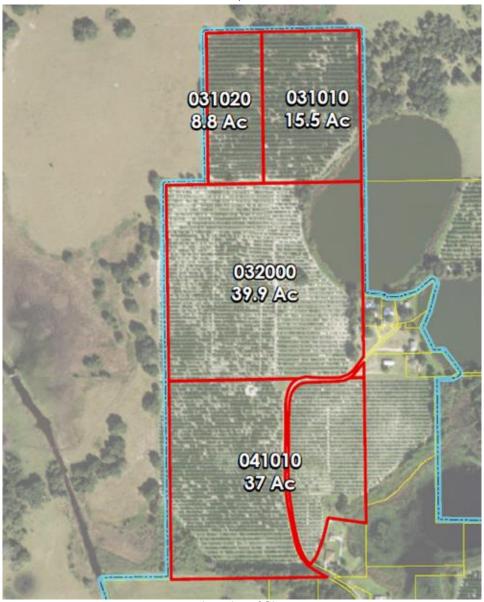

City of Lake Wales Zoning Map designation MU applied to the following parcel:

**Parcel ID:** 27292800000031010 15.5 acres

The East 1/2 of the NE 1/4 of the NW 1/4, LESS the North 300 feet thereof, in Section 28, Township 29 South, Range 27 East, Polk County, Florida.

**Parcel ID:** 27292800000031020 8.8 acres

The South 1020 feet of the East 374 feet of the West 1/2 of the NE 1/4 of the NW 1/4 of Section 28, Township 29 South, Range 27 East, Polk County, Florida.

Parcel ID: 27292800000032000 40.76 acres

The SE 1/4 of the NW 1/4; all being in Section 28, Township 29 South, Range 27 East, Polk County, Florida.

LESS AND EXCEPT that property conveyed in Warranty Deeds recorded in Official Record Book 3184, Page 2293 and Official Record Book 3672, Page 2035, Public Records of Polk County, Florida.

SUBJECT TO the maintain right-of-way for Conner Road recorded in Map Book 23, Page 72-77, Public Records of Polk County, Florida.

**Parcel ID:** 27292800000041010 37 acres

The NE 1/4 of the SW 1/4; all being in Section 28, Township 29 South, Range 27 East, Polk County, Florida.

LESS AND EXCEPT that property conveyed in Warranty Deeds recorded in Official Record Book 3184, Page 2293 and Official Record Book 3672, Page 2035, Public Records of Polk County, Florida.

SUBJECT TO the maintain right-of-way for Conner Road recorded in Map Book 23, Page 72-77, Public Records of Polk County, Florida.

Location of Site