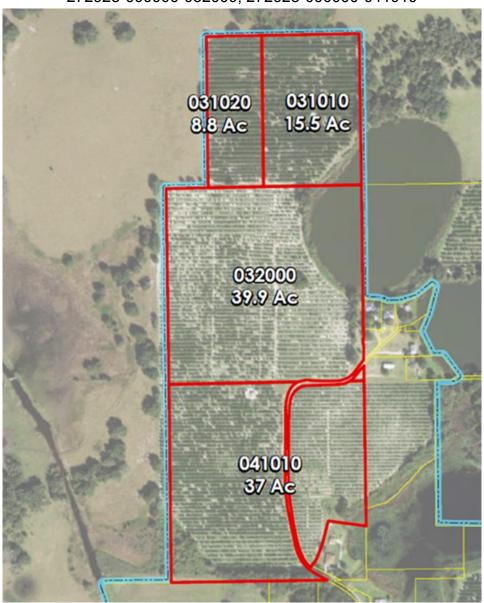

# **Parcel ID:** 27292800000031010 15.5 acres

The East 1/2 of the NE 1/4 of the NW 1/4, LESS the North 300 feet thereof, in Section 28, Township 29 South, Range 27 East, Polk County, Florida.

## **Parcel ID:** 272928000000031020 8.8 acres

The South 1020 feet of the East 374 feet of the West 1/2 of the NE 1/4 of the NW 1/4 of Section 28, Township 29 South, Range 27 East, Polk County, Florida.

#### **Parcel ID:** 27292800000032000 40.76 acres

The SE 1/4 of the NW 1/4; all being in Section 28, Township 29 South, Range 27 East, Polk County, Florida.

LESS AND EXCEPT that property conveyed in Warranty Deeds recorded in Official Record Book 3184, Page 2293 and Official Record Book 3672, Page 2035, Public Records of Polk County, Florida.

SUBJECT TO the maintain right-of-way for Conner Road recorded in Map Book 23, Page 72-77, Public Records of Polk County, Florida.

**Parcel ID:** 272928000000041010 37 acres

The NE 1/4 of the SW 1/4; all being in Section 28, Township 29 South, Range 27 East, Polk County, Florida.

LESS AND EXCEPT that property conveyed in Warranty Deeds recorded in Official Record Book 3184, Page 2293 and Official Record Book 3672, Page 2035, Public Records of Polk County, Florida.

SUBJECT TO the maintain right-of-way for Conner Road recorded in Map Book 23, Page 72-77, Public Records of Polk County, Florida.

# **ORDINANCE D2022-22**

(Large-Scale CPA/Future Land Use Map Amendment for approximately 102.06 acres of land north of Mountain Lake Cutoff Road and west of US Highway 27.)

Parcel ID: 272928-000000-031020; 272928-000000-031010; 272928-000000-032000; 272928-000000-041010

Location of Site