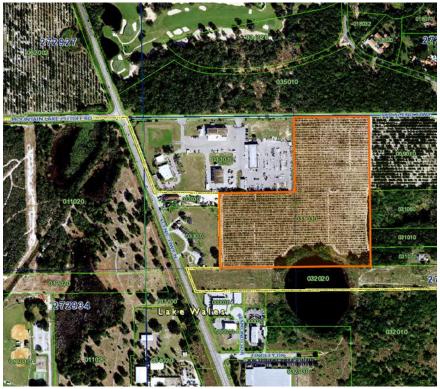

City of Lake Wales Future Land Use Map designation MDR Medium-Density Residential applied to the following parcel:

Parcel ID: 272935000000031030 29.94 acres
W1/2 OF NE1/4 OF NW1/4 & SE1/4 OF NW1/4 OF NW1/4 LESS RD R/W
PER MB 13 PG 91-97

## Attachment A

## **ORDINANCE D2022-05**

(Small-Scale CPA/Future Land Use Map Amendment for approximately 29.94 acres of land south of Old Scenic Highway and east of Scenic Highway North)

Parcel ID: 272935-000000-031030

Aerial of Subject Property