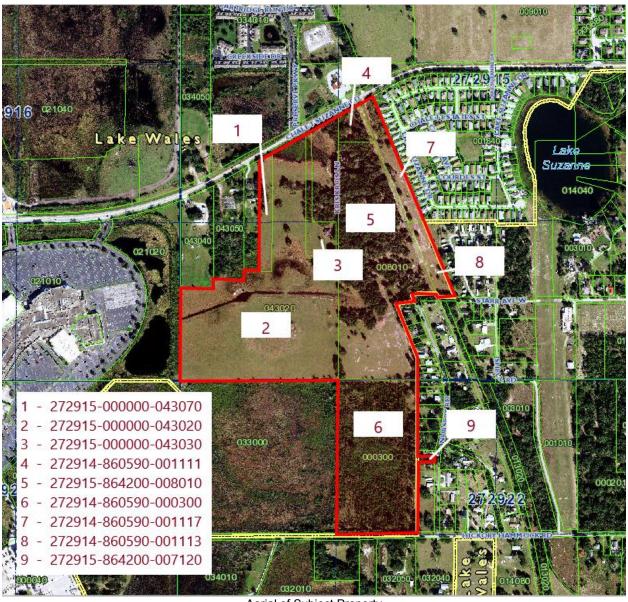

City of Lake Wales Future Land Use Map designation MDR Medium-Density Residential applied to the following parcels:

**Parcel ID:** 272915000000043070 2.54 acres

BEG SW COR OF SEC RUN N 778.19 FT E 279.88 FT N 74.29 FT E 255.49 FT N 68.14 FT E 122.32 FT TO POB RUN N 924.22 FT TO RD R/W N 60 DEG 35 MIN 30 SEC E 131.25 FT S 987.67 FT W 114.26 FT TO POB

**Parcel ID:** 272915000000043020 38.65 acres

BEG SW COR OF SEC RUN E 1329.03 FT N PARALLEL WITH W LINE OF SEC 1317 FT W 20 FT S 283 FT W 250 FT N 1032 FT TO SLY R/W OF SR 17-A RUN SWLY ALONG R/W TO A PT WHICH IS 771.95 FT E OF W LINE SEC S PARALLEL TO SEC LINE 987.67 FT W 236.58 FT S PARALLEL TO W LINE OF SEC 68.14 FT W 255.49 FT S PARALLEL TO W LINE 74.29 FT W 279.88 FT TO W LINE OF SEC S 778.19 FT TO POB & E 220 FT OF W1/2 OF SW1/4 LYING S OF SR 17A LESS S 1317 FT

Parcel ID: 272915000000043030 2.49 acres
COMM AT SE COR OF SW1/4 OF SW1/4 RUN N 1317 FT S 89 DEG 30
MIN W 20 FT FOR POB RUN S 283 FT S 89 DEG 30 MIN W 250 FT N
1032.20 FT TO SLY R/W OF SR 17A RUN N 60 DEG 36 MIN 43 SEC E
ALONG R/W 57.38 FT S 776.93 FT N 89 DEG 30 MIN E 200 FT TO POB

Parcel ID: 272914860590001111 1.56 acres

HOWEY W J LAND COMPANY SUB OF STARR LAKE PB 3 PG 50 51 &
PB 4 PG 7 8 IN S15 T29 R27 LOT 11 N1/2 W OF RR & S OF SR 17A

Parcel ID: 272915864200008010 26.64 acres

POINCIANA PARK UNIT 2 PB 26 PG 3 S15/22 T29 R27 BLKS 8 THRU 12 INCLUDING CLOSED STS

**Parcel ID:** 272914860590001117 3.29 acres

HOWEY W J LAND COMPANY SUB OF STARR LAKE PB 3 PG 50 51 & PB 4 PG 7 8 IN S15 T29 R27 LOT 11 THAT PART OF A STRIP OF LAND 130 FT WIDE LYING 65 FT ON EACH SIDE OF FOLL DES CENTERLINE: BEG NE COR OF SW1/4 OF SEC RUN S 40.3 FT TO CENTERLINE OF SR 17A RUN W 471.39 FT S 60 DEG 51 MIN W 262.82 FT S 21 DEG 54 MIN E 50.4 FT TO S R/W SR 17 A FOR POB OF SAID CENTERLINE CONT S 21 DEG 54 MIN E 1829 FT M/L TO N R/W STARR AVE & END OF SAID LINE LESS SLY 675 FT THEREOF

Parcel ID:

272914860590001113 2.05 acres

HOWEY W J LAND COMPANY SUB OF STARR LAKE PB 3 PG 50 51 &
PB 4 PGS 7 8 IN S15 T29 R27 LOT 11 THAT PART DESC AS THE SLY
675 FT OF A STRIP OF LAND 130 FT WIDE LYING 65 FT EACH SIDE
OF DESC CENTER-LINE BEG NE COR OF SW1/4 OF SEC RUN S 40.3
FT TO C LINE SR17A W 471.39 FT TO A CURVE ARC SWLY ALONG
CURVE 414.64 FT S 60 DEG 51 MIN W 262.82 FT S 21 DEG 54 MIN E
50.4 FT TO S R/W SR 17A FOR POB OF SAID CENTERLINE CONT S
21 DEG 54 MIN E 1829 FT M/L TO N R/W STARR AVE & END OF SAID

Parcel ID: 272914860590000300 19.97 acres
HOWEY W J LAND COMPANY SUB OF STARR LAKE PB 3 PG 50 51 &
PB 4 PG 7 8 S22 T29 R27 LOT 3 W1/2 LESS RD R/W PER MB 16 PG 815

LINE

Parcel ID: 272915864200007120 0.16 acres
POINCIANA PARK UNIT 2 PB 26 PG 3 IN SEC 15/22 T29 R27 BLK 7
LOT 12

Aerial of Subject Property