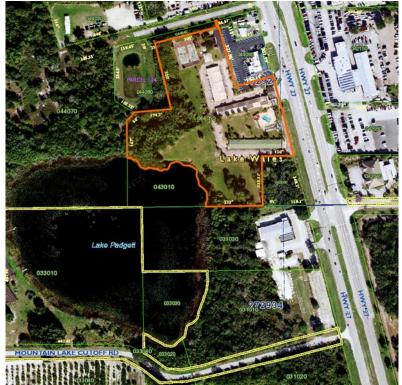

# Attachment A

#### **ORDINANCE D2022-01**

(CPA/Future Land Use Map Amendment for approximately 8.84 acres of land north of Mountain Lake Cutoff Road and west of US Highway 27)

Aerial of Subject Property