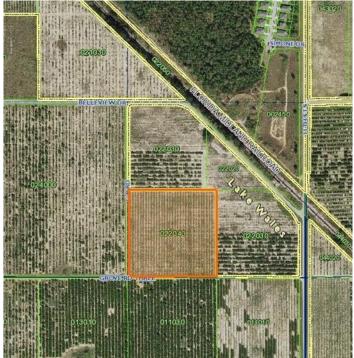

City of Lake Wales Future Land Use Map designation LDR Low-Density Residential applied to the following parcel:

#### 27301200000022040

SW1/4 OF SE1/4 OF SE1/4

The property as shown on "Attachment A," hereby made part of this ordinance.

- **SECTION 2** The applicability and effect of the Lake Wales Comprehensive Plan, as amended, shall be as provided by the Local Government Planning and Land Development Regulation Act, Section 163.3215, Florida Statutes, and this ordinance.
- **SECTION 3** If any clause, section or provision of this ordinance or any fee imposed pursuant to this ordinance shall be declared unconstitutional or invalid for any reason or cause, the remaining portion of said ordinance or remaining fees shall be in full force and effect and be valid as if such invalid portion thereof had not been incorporated herein.
- **SECTION 4** Certified copies of the enacting ordinance, the City of Lake Wales Comprehensive Plan and any amendment thereto, and the Lake Wales Code of Ordinances shall be located in the Office of the City Clerk of Lake Wales. The City Clerk shall also make copies available to the public for a reasonable publication charge.

# Attachment A

### 27301200000022040 SW1/4 OF SE1/4 OF SE1/4

Aerial of Subject Property