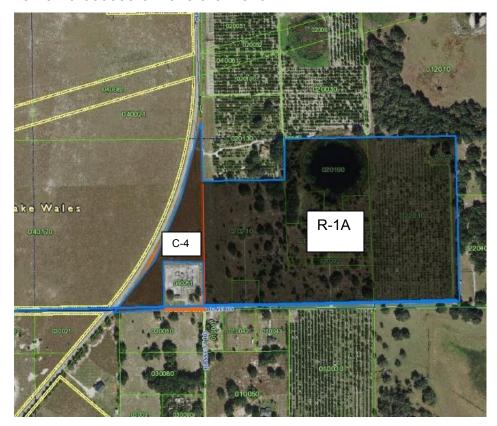

## ORDINANCE D2021-12

(Zoning Map Amendment – 60.09 acres of land north of Mammoth Grove Road and east of Masterpiece Road)

AN ORDINANCE OF THE CITY OF LAKE WALES, FLORIDA, AMENDING THE ZONING MAP DESIGNATIONS ON 60.09 ACRES OF LAND LOCATED NORTH OF MAMMOTH GROVE ROAD AND EAST OF MASTERPIECE ROAD, TO CITY OF LAKE WALES DESIGNATION C4, AND TO CITY OF LAKE WALES DESIGNATION R-1A SINGLE-FAMILY RESIDENTIAL; PROVIDING FOR SEVERABILITY; AND PROVIDING FOR AN EFFECTIVE DATE.

**BE IT ENACTED** by the City Commission of the City of Lake Wales, Polk County, Florida:

SECTION 1 The Zoning Map is hereby amended to change the land use designations on approximately 60.09 acres of property, owned by Everything and All, LLC, as follows:

City of Lake Wales Zoning Map designation C-4, and R-1A applied to the following parcels, as shown on attachment A:

282929937600040161 6.40 acres Parcel ID: MAMMOTH GROVE PB 4 PG 78 & 79 THAT PART OF LOTS 16 17 24 25 31 32 LYING E OF HWY S-17A LESS THAT PART OF LOTS 25 & 32 DESC AS N 360 FT OF S 375 FT OF W 300 FT OF E 310 FT OF SW1/4 OF SEC Parcel ID: 282929937600020210 17.78 acres MAMMOTH GROVE PB 5 PG 34 LOTS 21 & 28 THRU 30 IN SE1/4 LESS S 208.71 FT OF E 208.71 FT OF W 417.42 FT OF LOT 29 & LESS ADDNL RD R/W PER OR 10108-2299 Parcel ID: 28292900000020190 7.98 acres MAMMOTH GROVE PB 5 PG 34 LOTS 19 & 22 IN SE1/4 LESS BEG SW COR OF LOT 22 RUN E 114.52 FT TO POB THENCE N 242 FT E 180 FT S 242 FT W 180 FT TO POB & LESS S 208.71 FT OF E 208.71 FT OF LOT 22 Parcel ID: 28292900000022010 17.74 acres W1/2 OF SE1/4 OF SE1/4 LESS BEG NE COR RUN S 01 DEG 24 MIN 33 SEC E 1333.41 FT W 50 FT N 01 DEG 24 MIN 33 SEC W 1109.64 FT W 158.71 FT N 01 DEG 24 MIN 33 SEC W 208.71 FT E 208.71 FT TO POB & LESS ADDNL RD R/W PER OR 10108-2299 Parcel ID: 282929937600020221 1 acre

The property as shown on "Attachment A," hereby made part of this ordinance.

- **SECTION 2** The applicability and effect of the Lake Wales Comprehensive Plan, as amended, shall be as provided by the Local Government Planning and Land Development Regulation Act, Section 163.3215, Florida Statutes, and this ordinance.
- **SECTION 3** If any clause, section or provision of this ordinance or any fee imposed pursuant to this ordinance shall be declared unconstitutional or invalid for any reason or cause, the remaining portion of said ordinance or remaining fees shall be in full force and effect and be valid as if such invalid portion thereof had not been incorporated herein.
- **SECTION 4** Certified copies of the enacting ordinance, the City of Lake Wales Comprehensive Plan and any amendment thereto, and the Lake Wales Code of Ordinances shall be located in the Office of the City Clerk of Lake Wales. The City Clerk shall also make copies available to the public for a reasonable publication charge.