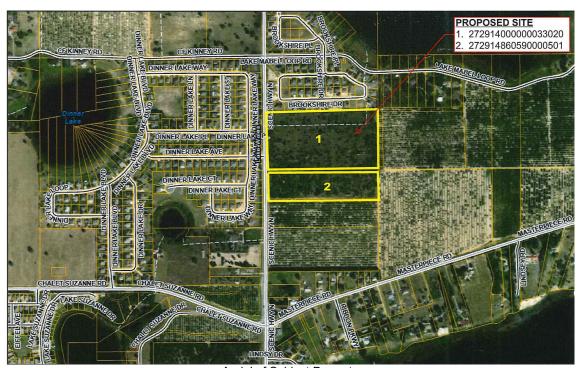

# Attachment A

<u>Large-Scale Comprehensive Plan Map Amendment for 29.42 acres to assign a Future Land Use of LDR – low Density Residential to the following parcels:</u>

## 27291400000033020

S1/2 OF NW1/4 OF NW1/4 & BEG 668PT6 FT S OF NW COR OF 40 RUN N 88 DEG 41 MIN E 1330PT3 FT S 31PT5 FT W 1330PT2 FT TO BEG

## 272914860590000501

HOWEY W J LAND COMPANY SUB OF STARR LAKE PB 3 PG 50 51 & PB 4 PG 7 8 IN SEC 14 T29 R27 LOT 5 N1/2 OF N1/2

Aerial of Subject Property