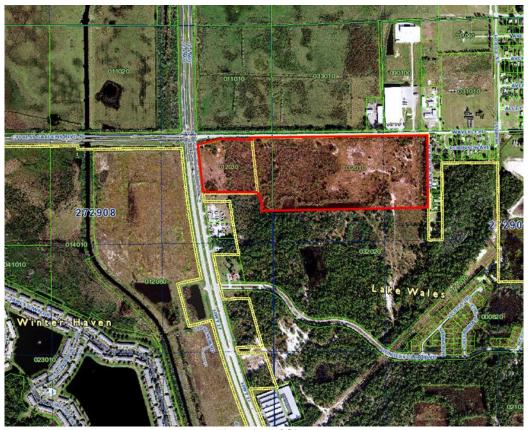

## Attachment A

## **ORDINANCE 2023-07**

(Large-Scale CPA/Future Land Use Map Amendment for approximately 51.18 acres of land south of Waverly Road and east of US Highway 27.)

Parcel ID: 272908-000000-012030, 272908-000000-012070, 272909-000000-032010

Location of Site