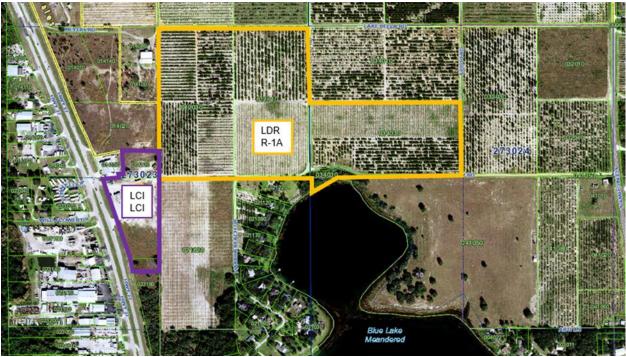

### **ORDINANCE D2022-28**

(Large-Scale CPA/Future Land Use Map Amendment for approximately 67.73 acres of land south of Lake Bella Road and east of US Highway 27.)

AN ORDINANCE OF THE CITY OF LAKE WALES, FLORIDA, AMENDING THE FUTURE LAND USE MAP OF THE COMPREHENSIVE PLAN TO CHANGE LAND USE DESIGNATIONS ON APPROXIMATELY 67.73 ACRES OF LAND SOUTH OF LAKE BELLA ROAD AND EAST OF US HIGHWAY 27, FROM COUNTY DESIGNATION A/RR AND LCC TO CITY OF LAKE WALES DESIGNATION LOW DENSITY RESIDENTIAL (LDR) AND LIMITED COMMERCIAL INDUSTRIAL (LCI); PROVIDING FOR SEVERABILITY; AND PROVIDING FOR AN EFFECTIVE DATE.

**BE IT ENACTED** by the City Commission of the City of Lake Wales, Polk County, Florida:

**SECTION 1** The Future Land Use Map (FLUM) of the Comprehensive Plan is hereby amended to change the land use designations on approximately 67.73 acres of property, as follows:

City of Lake Wales Future Land Use Map designation LCI, for 8.54 acres, applied to the following parcels:

 Parcel ID:
 27302300000014120 1.79 acres

 S 239.87 FT OF SW1/4 OF NE1/4 OF SEC LYING E OF FOLLOWING

#### Parcel ID:

27302300000023150 0.62 acres

S 106.21 FT OF N 706.21 FT OF NW1/4 OF SE1/4 LYING E OF SR #25

And City of Lake Wales Future Land Use Map designation LDR, for 59.19 acres, applied to the following parcels:

#### Parcel ID:

273023000000012010 19.48 acres

E1/2 OF SE1/4 OF NE1/4 LESS MAINT R/W

Parcel ID:

27302400000034030 19.33 acres

S1/2 OF SW1/4 OF NW1/4 LESS MAINT R/W FOR JACK TOWNSEND RD ACCORDING TO MB 6 PGS 109-111

# Attachment A

## **ORDINANCE D2022-28**

(Large-Scale CPA/Future Land Use Map Amendment for approximately 67.73 acres of land south of Lake Bella Road and east of US Highway 27.)

Parcel ID: 273023-000000-014120, 273023-000000-023060, 273023-000000-023150, 273023-000000-012030, 273023-000000-012010, 273024-000000-034030, 273024-000000-043020

8.54 acres designated as Limited Commercial Industrial; 59.19 acres designated as Low Density Residential.