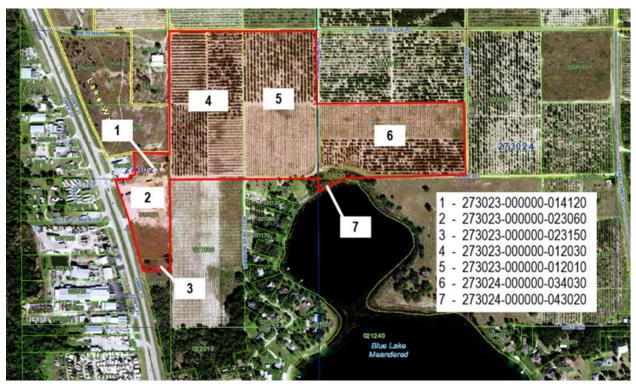

## **ORDINANCE 2022-27**

(Annexation – 67.73 acres of land south of Lake Bella Road and east of US Highway 27)

Parcel ID: 273023-000000-014120, 273023-000000-023060, 273023-000000-023150, 273023-000000-012030, 273023-000000-012010, 273024-000000-034030, 273024-000000-043020

Parcel ID: 273023000000014120 1.79 acres
S 239.87 FT OF SW1/4 OF NE1/4 OF SEC LYING E OF FOLLOWING
TRACT B: BEG 1333.72 FT & 354.01 FT W OF NE COR SW1/4 OF NE1/4
RUN W 139.72 FT TO ELY R/W US HWY 27 NWLY ALONG A CURVE
204.39 FT N 78 DEG 48 MIN 35 SEC E 245.98 FT S 02 DEG 33 MIN 01
SEC E 205.69 FT W 40.05 FT S 01 DEG 11 MIN 24 SEC E 33.77 FT TO
POB

Parcel ID: 27302300000023060 6.13 acres
N 600 FT OF NW1/4 OF SE1/4 LYING E OF SR 25

Parcel ID: 27302300000023150 0.62 acres S 106.21 FT OF N 706.21 FT OF NW1/4 OF SE1/4 LYING E OF SR #25

Parcel ID: 27302300000012030 10.06 acres
W1/2 OF SE1/4 OF NE1/4 LESS MAINT R/W FOR LAKE BELLE RD

Parcel ID: 27302300000012010 19.48 acres

E1/2 OF SE1/4 OF NE1/4 LESS MAINT R/W

|            | S1/2 OF SW1/4 OF NW1/4 LESS MAINT R/W FOR JACK TOWNSEND RD ACCORDING TO MB 6 PGS 109-111                                                                                                                                                                                                                                                                                                                                                       |                                                   |              |
|------------|------------------------------------------------------------------------------------------------------------------------------------------------------------------------------------------------------------------------------------------------------------------------------------------------------------------------------------------------------------------------------------------------------------------------------------------------|---------------------------------------------------|--------------|
|            | Parcel ID:<br>ALL THAT PART OF U S LOT 10                                                                                                                                                                                                                                                                                                                                                                                                      | 273024000000043020 0.32<br>D LYING W OF BLUE LAKE | <u>acres</u> |
| SECTION 2  | All of the public property, lots, easements, streets, roads, and public right of-way, now located and dedicated, acquired, platted or conveyed to the public in the territory described in Section 1, shall be transferred to the Ci of Lake Wales without consideration for the same uses as original conveyed.                                                                                                                               |                                                   |              |
| SECTION 3  | All ordinances of the City of Lake Wales and all laws heretofore passed by the legislature of the State of Florida, relating to and which now or hereafter constitute its charter, shall apply to and have the same force and effect in all of the territory described in Section 1 of this ordinance as if all of such territory had been part of the City of Lake Wales at the time of the passage and approval of such laws and ordinances. |                                                   |              |
| SECTION 4  | All of the area to be annexed shall be entitled to the same rights and benefits as those, which exist in the City of Lake Wales upon the effective date of annexation.                                                                                                                                                                                                                                                                         |                                                   |              |
| SECTION 5  | If any portion or portions of the ordinance shall be declared to be invalid, the remaining portion shall have the same force and effect, as though, such invalid portion or portions had not been included.                                                                                                                                                                                                                                    |                                                   |              |
| SECTION 6  | This ordinance shall become effective, and the territory shall be considered annexed, immediately upon passage by the City Commission.                                                                                                                                                                                                                                                                                                         |                                                   |              |
| CERTIFIED  | AS TO PASSAGE this                                                                                                                                                                                                                                                                                                                                                                                                                             | May<br>day of 2023                                | ı            |
|            |                                                                                                                                                                                                                                                                                                                                                                                                                                                | God Helyin                                        |              |
| ATTEST:    | Mayor                                                                                                                                                                                                                                                                                                                                                                                                                                          | mmissioner, City of Lake Wales                    | ;            |
| City Clerk |                                                                                                                                                                                                                                                                                                                                                                                                                                                |                                                   |              |

Parcel ID: 27302400000034030 19.33 acres

## **ATTACHMENT A**