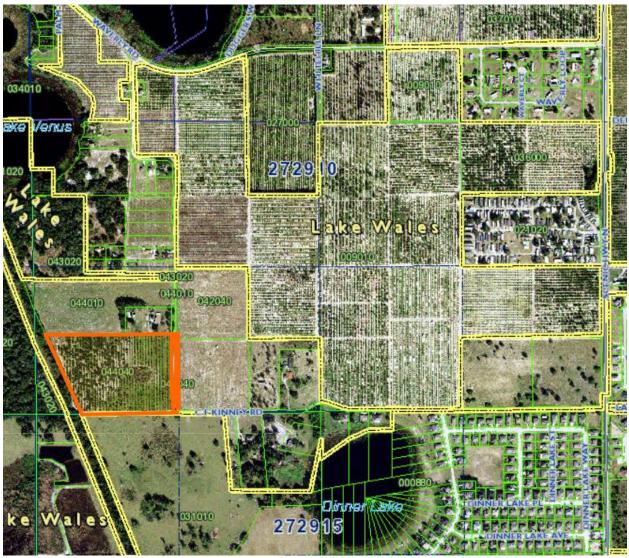

## ORDINANCE 2022-24

(Annexation – 17.23 acres of land south of Waverly Road and west of C F Kinney Road) Parcel ID: 272910-000000-044040

AN ORDINANCE PROVIDING FOR THE ANNEXATION OF APPROXIMATELY 17.23 ACRES OF LAND, CONTIGUOUS TO THE INCORPORATED TERRITORY OF THE CITY OF LAKE WALES, SHOWN ON ATTACHMENT "A" AND SPECIFICALLY DESCRIBED HEREIN; GIVING THE CITY OF LAKE WALES JURISDICTION OVER THE LAND ANNEXED; AND PROVIDING FOR AN EFFECTIVE DATE.

 Parcel ID:
 27291000000044040 17.23 acres

 S 22 ACRES OF SW1/4 OF SW1/4 E OF RR LESS RD R/W PER MB 6
 PG 295-299

- **SECTION 2** All of the public property, lots, easements, streets, roads, and public rightof-way, now located and dedicated, acquired, platted or conveyed to the public in the territory described in Section 1, shall be transferred to the City of Lake Wales without consideration for the same uses as originally conveyed.
- **SECTION 3** All ordinances of the City of Lake Wales and all laws heretofore passed by the legislature of the State of Florida, relating to and which now or hereafter constitute its charter, shall apply to and have the same force and effect in all of the territory described in Section 1 of this ordinance as if all of such territory had been part of the City of Lake Wales at the time of the passage and approval of such laws and ordinances.
- **SECTION 4** All of the area to be annexed shall be entitled to the same rights and benefits as those, which exist in the City of Lake Wales upon the effective date of annexation.
- **SECTION 5** If any portion or portions of the ordinance shall be declared to be invalid, the remaining portion shall have the same force and effect, as though, such invalid portion or portions had not been included.

## ATTACHMENT A

## **ORDINANCE 2022-24**

(Annexation – 17.23 acres of land south of Waverly Road and west of C F Kinney Road) Parcel ID: 272910-000000-044040

Location Map of Site