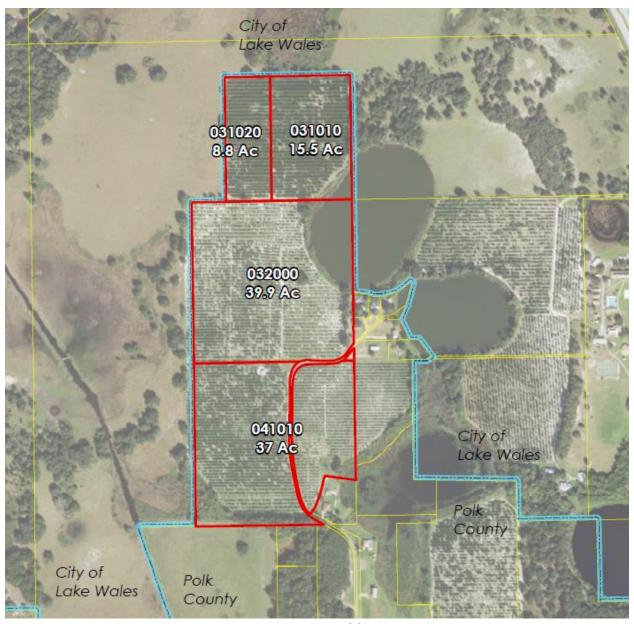

## **ORDINANCE 2022-21**

(Annexation – 102.06 acres of land north of Mountain Lake Cutoff Road and west of US Highway 27)

Parcel ID: 272928-000000-031020; 272928-000000-031010; 272928-000000-032000; 272928-000000-041010

**BE IT ENACTED** by the City Commission of the City of Lake Wales, Polk County, Florida:

**SECTION 1** The corporate territory of the City of Lake Wales in Polk County, Florida, is hereby extended to include approximately 102.06 acres of land north of Mountain Lake Cutoff Road and west of US Highway 27, as shown on "Attachment A" hereby made part of this ordinance, and specifically described as follows:

**Parcel ID:** 27292800000031010 15.5 acres

The East 1/2 of the NE 1/4 of the NW 1/4, LESS the North 300 feet thereof, in Section 28, Township 29 South, Range 27 East, Polk County, Florida.

**Parcel ID:** 27292800000031020 8.8 acres

The South 1020 feet of the East 374 feet of the West 1/2 of the NE 1/4 of the NW 1/4 of Section 28, Township 29 South, Range 27 East, Polk County, Florida.

Parcel ID: 27292800000032000 40.76 acres

The SE 1/4 of the NW 1/4; all being in Section 28, Township 29 South, Range 27 East, Polk County, Florida.

Location Map of Site