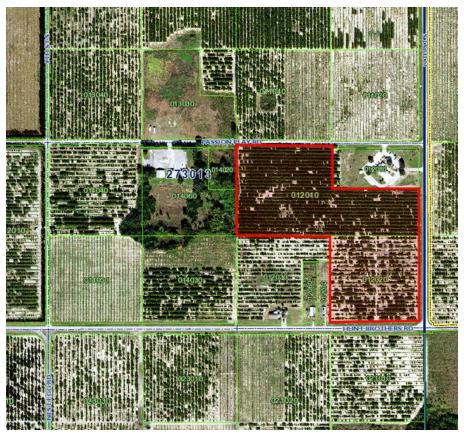

## **ATTACHMENT A**

## **ORDINANCE 2022-13**

(Annexation – 23.66 acres of land south of Passion Play Road and west of 11th Street South)

Parcel ID: 273013-000000-012010 & 273013-000000-012020

Location Map of Site