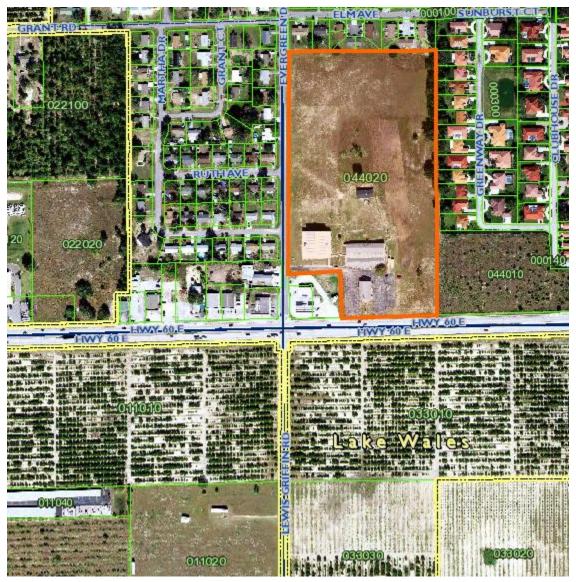

## **ATTACHMENT A**

## **ORDINANCE 2022-07**

(Annexation – 15.98 acres of land north of State Road 60 East and east of Evergreen Drive)

Parcel ID: 283005-000000-044020

Location Map of Site