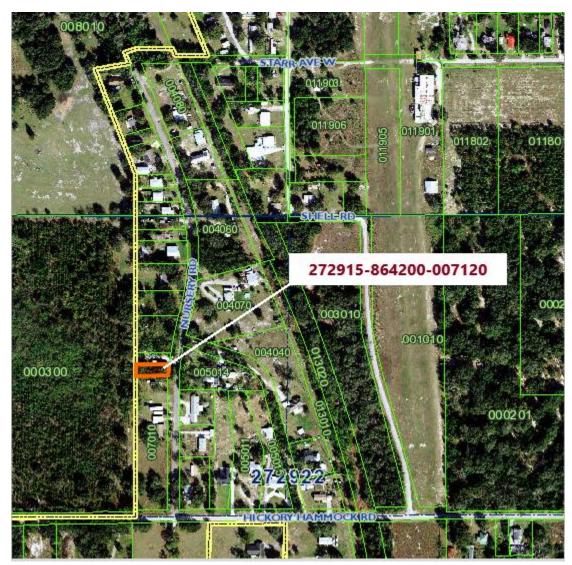

## ATTACHMENT A

## **ORDINANCE 2022-05**

(Annexation – 0.16 acres of land north of Hickory Hammock Road and west of Nursery Road) Parcel ID: 272915-864200-007120

Location Map of Site