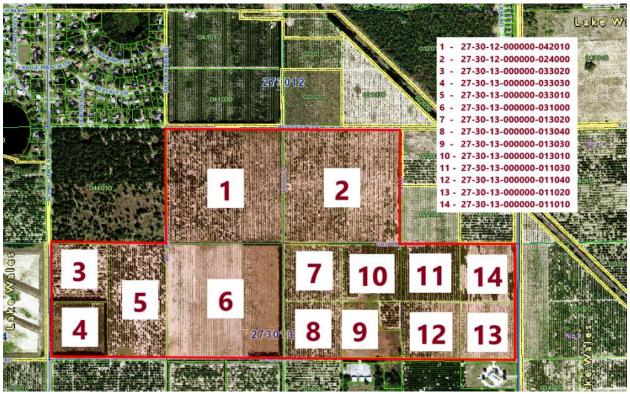

## ORDINANCE 2022-02

(Annexation – 236.57 acres south of Belleview Drive, east of Scenic Highway South, north of Passion Play Road, and west of 11<sup>th</sup> Street South.)

Parcel ID: 273013-000000-011010, 273013-000000-011020, 273013-000000-011030, 273013-000000-011040, 273013-000000-013010, 273013-000000-013030, 273013-000000-013040,

273012-000000-024000, 273013-000000-031000, 273013-000000-033010, 273013-000000-033020, 273013-000000-033030, 273012-000000-042010

AN ORDINANCE PROVIDING FOR THE ANNEXATION OF APPROXIMATELY 236.57 ACRES OF LAND, CONTIGUOUS TO THE INCORPORATED TERRITORY OF THE CITY OF LAKE WALES, SHOWN ON ATTACHMENT "A" AND SPECIFICALLY DESCRIBED HEREIN; GIVING THE CITY OF LAKE WALES JURISDICTION OVER THE LAND ANNEXED; AND PROVIDING FOR AN EFFECTIVE DATE.

**BE IT ENACTED** by the City Commission of the City of Lake Wales, Polk County, Florida:

SECTION 1 The corporate territory of the City of Lake Wales in Polk County, Florida, is hereby extended to include approximately 236.57 acres south of Belleview Drive, east of Scenic Highway South, north of Passion Play Road, and west of 11th Street South, as shown on "Attachment A" hereby made part of this ordinance, and specifically described as follows:

## ATTACHMENT A

## **ORDINANCE 2022-02**

(Annexation – 236.57 acres south of Belleview Drive, east of Scenic Highway South, north of Passion Play Road, and west of 11<sup>th</sup> Street South.)

Parcel ID: 273013-000000-011010, 273013-000000-011020, 273013-000000-011030, 273013-000000-011040, 273013-000000-013010, 273013-000000-013030, 273013-000000-013020, 273013-000000-013040,

273012-000000-024000, 273013-000000-031000, 273013-000000-033010, 273013-000000-033020, 273013-000000-033030, 273012-000000-042010

Location Map of Site