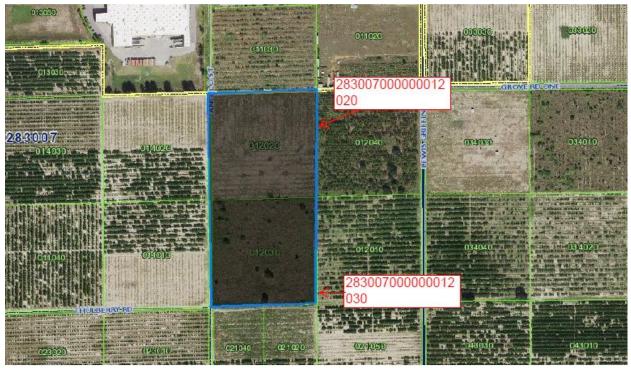

## Attachment A

Attachment "A": Location Map of subject properties

<u>Parcel ID:</u> 283007-000000-012030 10.04 acres

Parcel ID: 283007-000000-012020 10.03 acres

NW1/4 OF SE1/4 OF NE1/4

- **SECTION 2** All of the public property, lots, easements, streets, roads, and public right-of-way, now located and dedicated, acquired, platted or conveyed to the public in the territory described in Section 1, shall be transferred to the City of Lake Wales without consideration for the same uses as originally conveyed.
- **SECTION 3** All ordinances of the City of Lake Wales and all laws heretofore passed by the legislature of the State of Florida, relating to and which now or hereafter constitute its charter, shall apply to and have the same force and effect in all of the territory described in Section 1 of this ordinance as if all of such territory had been part of the City of Lake Wales at the time of the passage and approval of such laws and ordinances.
- **SECTION 4** All of the area to be annexed shall be entitled to the same rights and benefits as those, which exist in the City of Lake Wales upon the effective date of annexation.