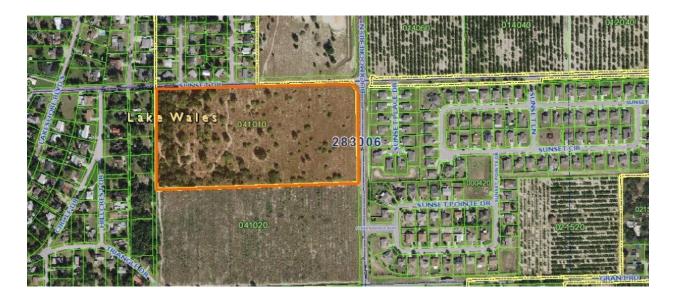

<u>Parcel ID:</u> 28300600000041010 19.82 acres
N1/2 OF NE1/4 OF SW1/4 LESS R/W ON BUCK MOORE RD

- **SECTION 2** All of the public property, lots, easements, streets, roads, and public right-of-way, now located and dedicated, acquired, platted or conveyed to the public in the territory described in Section 1, shall be transferred to the City of Lake Wales without consideration for the same uses as originally conveyed.
- **SECTION 3** All ordinances of the City of Lake Wales and all laws heretofore passed by the legislature of the State of Florida, relating to and which now or hereafter constitute its charter, shall apply to and have the same force and effect in all of the territory described in Section 1 of this ordinance as if all of such territory had been part of the City of Lake Wales at the time of the passage and approval of such laws and ordinances.
- **SECTION 4** All of the area to be annexed shall be entitled to the same rights and benefits as those, which exist in the City of Lake Wales upon the effective date of annexation.
- **SECTION 5** If any portion or portions of the ordinance shall be declared to be invalid, the remaining portion shall have the same force and effect, as though, such invalid portion or portions had not been included.

## Attachment A

Parcel ID:

283006000000041010 19.82 acres

<u>Parcel ID:</u> 283006000000041010 1 N1/2 OF NE1/4 OF SW1/4 LESS R/W ON BUCK MOORE RD